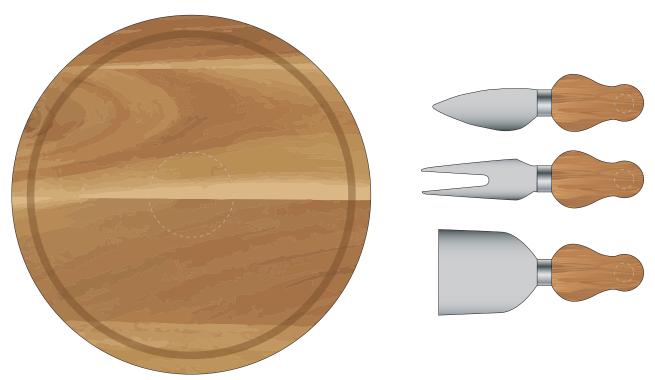

### D385 - Cawdor Mini Cheese Board & Knife Set

| Product Colour/s (Please specify product colour/s here) | Product Size Board: 190mm Diameter                                                                                                                                                                                | Actual Print Size (Please specify actual print size here) |
|---------------------------------------------------------|-------------------------------------------------------------------------------------------------------------------------------------------------------------------------------------------------------------------|-----------------------------------------------------------|
| Print colour/s (Please specify print colour/s here)     | Print Method  Laser Engrave: Engrave Board: 45mm Diameter  Laser Engrave: Engrave Knife Handles (Set of 3): 10mm Diameter  Screen Print Box: 170mm W x 280mm H  Screen: 150mm Diameter (Black Food Safe Ink Only) |                                                           |

### ARTWORK (50% approx.)

NEW/REPEAT ORDER/REDO/BACK ORDER

#### Disclaimer:

Colour proofs are to be used as a guide only. Line drawing is for approximate print positional guide only. Please familiarise yourself with the product prior to approving. It is not intended to be an exact scale or detailed representation. Small details or text, including  ${}^{\mathbb{B}}\mathbb{O}^{\mathsf{TM}}$ , may fill in and not be legible. Dotted lines will not be printed and are for maximum print guide only. The fine lines and details in your logo may not be able to be produced clearly.